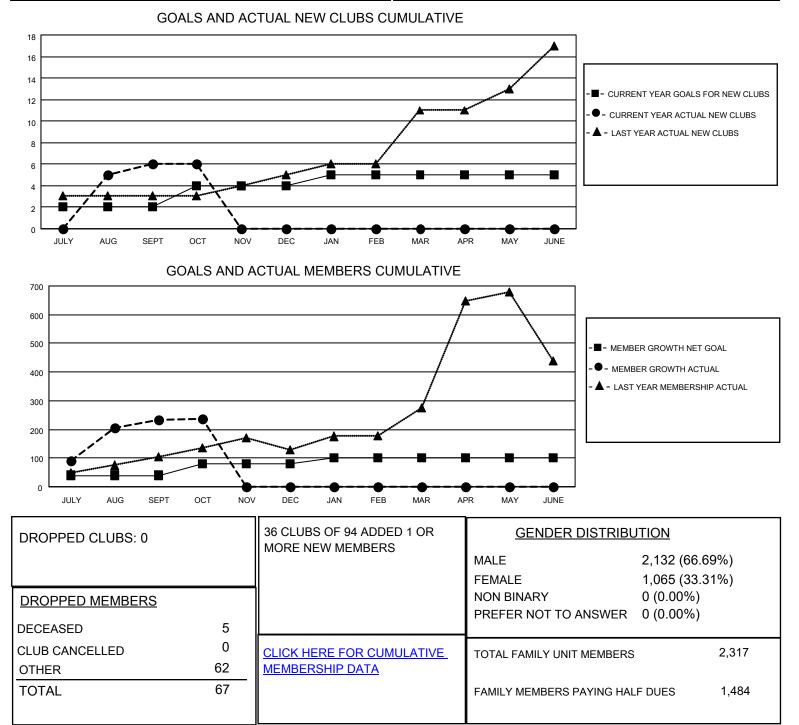

## LOCATION INDIA

District 320 C

Results as of: 10/31/2022

| Clubs                 |               |           |               | Members               |                          |                         |                                                    |
|-----------------------|---------------|-----------|---------------|-----------------------|--------------------------|-------------------------|----------------------------------------------------|
| RESULTS FOR 2022-2023 |               |           |               | RESULTS FOR 2022-2023 |                          |                         |                                                    |
| QUARTER               | NEW CLUB GOAL | NEW CLUBS | DROPPED CLUBS | QUARTER               | EMBER GROWTH NET<br>GOAL | MEMBER GROWTH<br>ACTUAL | DROPPED<br>MEMBERS ACTUAL<br>(including transfers) |
| JULY/AUG/SEPT         | 2             | 6         | 0             | JULY/AUG/SEPT         | 40                       | 337                     | 65                                                 |
| OCT/NOV/DEC           | 2             | 0         | 0             | OCT/NOV/DEC           | 40                       | 6                       | 2                                                  |
| JAN/FEB/MAR           | 1             | 0         | 0             | JAN/FEB/MAR           | 20                       | 0                       | 0                                                  |
| APR/MAY/JUNE          | 0             | 0         | 0             | APR/MAY/JUNE          | 0                        | 0                       | 0                                                  |